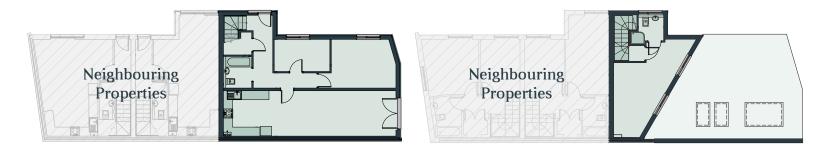

|-------------|
| Kitchen/Diner/Lounge | 4.5m x 6.5m |
| W/C                  | 2m x 2.5m   |
| Bedroom 1            | 3.8m x 3.8m |
| Bedroom 2            | 2.7m x 3.8m |
| Study                | 2.2m x 3m   |
| Bathroom             | 2.2m x 1m   |

All sizes are approximate and may be subject to change

#### **Ground Floor**



Entrance



# Neighbouring Property







### 3 bedroom End terrace home Plot 3 (106.7sq.m.)

| Room                 | Dimensions  |
|----------------------|-------------|
| Kitchen/Diner/Lounge | 11.3m x 3m  |
| Bathroom             | 1.8m x 2.1m |
| Bedroom 1            | 3.7m x 2.1m |
| Bedroom 2            | 4m x 3.1m   |
| Bedroom 3            | 4.2m x 6.2m |
| Ensuite              | 1.6m x 1.6m |

All sizes are approximate and may be subject to change











### 2 bedroom Mid terrace home Plot 4 (82.8sq.m.)

| Room                 | Dimensions  |
|----------------------|-------------|
| Kitchen/Diner/Lounge | 4.1m x 7.8m |
| W/C                  | 1m x 2m     |
| Bedroom 1            | 3.5m x 5.1m |
| Bedroom 2            | 2.6m x 3.5m |
| Bathroom             | 1.7m x 2.7m |

All sizes are approximate and may be subject to change

#### **Ground Floor**













2 bedroom End terrace home Plot 5 (80.8sq.m.)

| Room                 | Dimensions  |
|----------------------|-------------|
| Kitchen/Diner/Lounge | 4.1m x 6.2m |
| W/C                  | 1m x 2m     |
| Bedroom 1            | 3.5m x 3.5m |
| Bedroom 2            | 2.6m x 3.5m |
| Bathroom             | 1.7m x 2.7m |

All sizes are approximate and may be subject to change