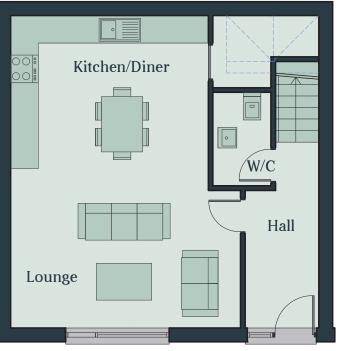

## 2 bedroom plus study Semi-detatched home

Plot 1 (90.2sq.m.)

| Room                 | Dimensions  |
|----------------------|-------------|
| Kitchen/Diner/Lounge | 4.5m x 6.5m |
| W/C                  | 2m x 2.5m   |
| Bedroom 1            | 3.8m x 3.8m |
| Bedroom 2            | 2.7m x 3.8m |
| Study                | 2.2m x 3m   |
| Bathroom             | 2.2m x 1m   |

All sizes are approximate and may be subject to change

#### **Ground Floor**

Entrance