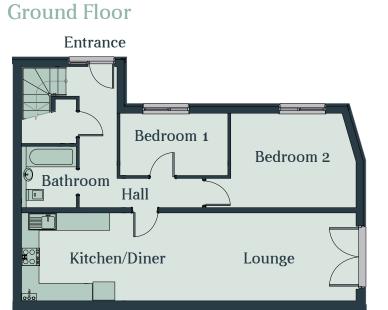

#### **Ground Floor**

Entrance

## 2 bedroom plus study Semi-detatched home

Plot 1 (90.2sq.m.)

| Room                 | Dimensions  |
|----------------------|-------------|
| Kitchen/Diner/Lounge | 4.5m x 6.5m |
| W/C                  | 2m x 2.5m   |
| Bedroom 1            | 3.8m x 3.8m |
| Bedroom 2            | 2.7m x 3.8m |
| Study                | 2.2m x 3m   |
| Bathroom             | 2.2m x 1m   |