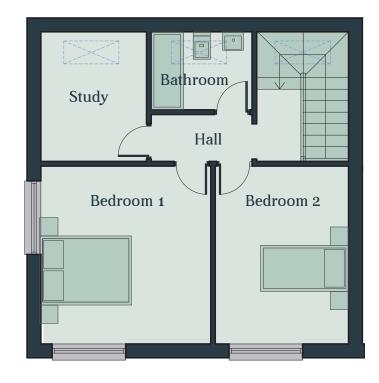

## 2 bedroom plus study Semi-detatched home

Plot 1 (90.2sq.m.)

| Room                 | Dimensions  |
|----------------------|-------------|
| Kitchen/Diner/Lounge | 4.5m x 6.5m |
| W/C                  | 2m x 2.5m   |
| Bedroom 1            | 3.8m x 3.8m |
| Bedroom 2            | 2.7m x 3.8m |
| Study                | 2.2m x 3m   |
| Bathroom             | 2.2m x 1m   |

All sizes are approximate and may be subject to change