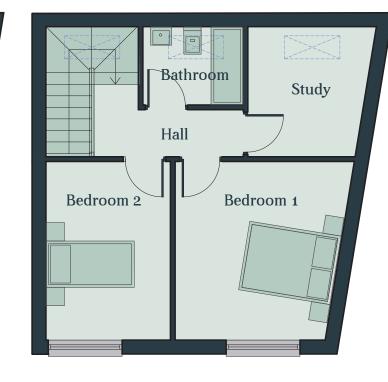

## 2 bedroom plus study Semi-detatched home

Plot 1 (90.2sq.m.)

| Room                 | Dimensions  |
|----------------------|-------------|
| Kitchen/Diner/Lounge | 4.5m x 6.5m |
| W/C                  | 2m x 2.5m   |
| Bedroom 1            | 3.8m x 3.8m |
| Bedroom 2            | 2.7m x 3.8m |
| Study                | 2.2m x 3m   |
| Bathroom             | 2.2m x 1m   |

## 2 bedroom plus study Semi-detatched home

Plot 2 (88.2sq.m.)

| Room                 | Dimensions  |
|----------------------|-------------|
| Kitchen/Diner/Lounge | 4.5m x 6.5m |
| W/C                  | 2m x 2.5m   |
| Bedroom 1            | 3.8m x 3.8m |
| Bedroom 2            | 2.7m x 3.8m |
| Study                | 2.2m x 3m   |
| Bathroom             | 2.2m x 1m   |