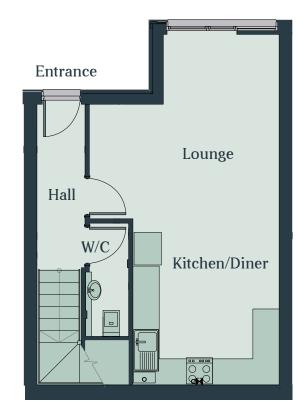

#### **Ground Floor**

Entrance

## 2 bedroom plus study Semi-detatched home

Plot 1 (90.2sq.m.)

| Room                 | Dimensions  |
|----------------------|-------------|
| Kitchen/Diner/Lounge | 4.5m x 6.5m |
| W/C                  | 2m x 2.5m   |
| Bedroom 1            | 3.8m x 3.8m |
| Bedroom 2            | 2.7m x 3.8m |
| Study                | 2.2m x 3m   |
| Bathroom             | 2.2m x 1m   |