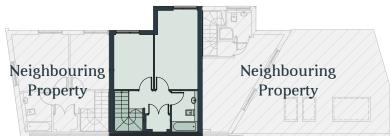

6.7sq.m.)

| Room                 | Dimensions  |
|----------------------|-------------|
| Kitchen/Diner/Lounge | 11.3m x 3m  |
| Bathroom             | 1.8m x 2.1m |
| Bedroom 1            | 3.7m x 2.1m |
| Bedroom 2            | 4m x 3.1m   |
| Bedroom 3            | 4.2m x 6.2m |
| Ensuite              | 1.6m x 1.6m |

All sizes are approximate and may be subject to change











### 2 bedroom Mid terrace home Plot 4 (82.8sq.m.)

| Room                 | Dimensions  |
|----------------------|-------------|
| Kitchen/Diner/Lounge | 4.1m x 7.8m |
| W/C                  | 1m x 2m     |
| Bedroom 1            | 3.5m x 5.1m |
| Bedroom 2            | 2.6m x 3.5m |
| Bathroom             | 1.7m x 2.7m |

All sizes are approximate and may be subject to change

#### **Ground Floor**













2 bedroom End terrace home Plot 5 (80.8sq.m.)

| Room                 | Dimensions  |
|----------------------|-------------|
| Kitchen/Diner/Lounge | 4.1m x 6.2m |
| W/C                  | 1m x 2m     |
| Bedroom 1            | 3.5m x 3.5m |
| Bedroom 2            | 2.6m x 3.5m |
| Bathroom             | 1.7m x 2.7m |

All sizes are approximate and may be subject to change