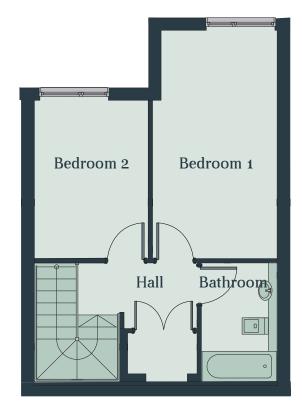

## 2 bedroom plus study Semi-detatched home

Plot 1 (90.2sq.m.)

| Room                 | Dimensions  |
|----------------------|-------------|
| Kitchen/Diner/Lounge | 4.5m x 6.5m |
| W/C                  | 2m x 2.5m   |
| Bedroom 1            | 3.8m x 3.8m |
| Bedroom 2            | 2.7m x 3.8m |
| Study                | 2.2m x 3m   |
| Bathroom             | 2.2m x 1m   |