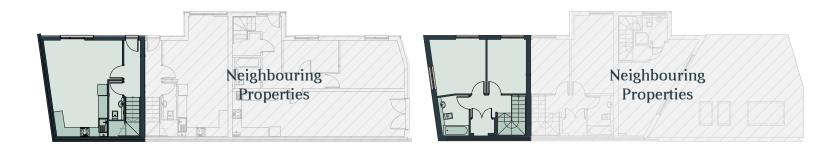

### 2 bedroom Mid terrace home Plot 4 (82.8sq.m.)

| Room                 | Dimensions  |
|----------------------|-------------|
| Kitchen/Diner/Lounge | 4.1m x 7.8m |
| W/C                  | 1m x 2m     |
| Bedroom 1            | 3.5m x 5.1m |
| Bedroom 2            | 2.6m x 3.5m |
| Bathroom             | 1.7m x 2.7m |

All sizes are approximate and may be subject to change

#### **Ground Floor**













2 bedroom End terrace home Plot 5 (80.8sq.m.)

| Room                 | Dimensions  |
|----------------------|-------------|
| Kitchen/Diner/Lounge | 4.1m x 6.2m |
| W/C                  | 1m x 2m     |
| Bedroom 1            | 3.5m x 3.5m |
| Bedroom 2            | 2.6m x 3.5m |
| Bathroom             | 1.7m x 2.7m |

All sizes are approximate and may be subject to change