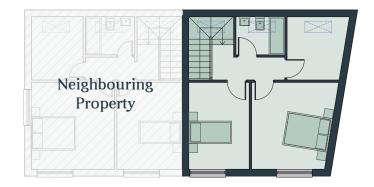

# Neighbouring Property

## 2 bedroom plus study Semi-detatched home

Plot 1 (90.2sq.m.)

| Room                 | Dimensions  |
|----------------------|-------------|
| Kitchen/Diner/Lounge | 4.5m x 6.5m |
| W/C                  | 2m x 2.5m   |
| Bedroom 1            | 3.8m x 3.8m |
| Bedroom 2            | 2.7m x 3.8m |
| Study                | 2.2m x 3m   |
| Bathroom             | 2.2m x 1m   |