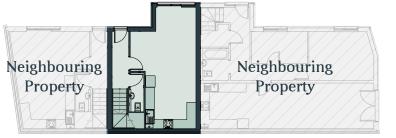

(106.7sq.m.)

| Room                 | Dimensions  |
|----------------------|-------------|
| Kitchen/Diner/Lounge | 11.3m x 3m  |
| Bathroom             | 1.8m x 2.1m |
| Bedroom 1            | 3.7m x 2.1m |
| Bedroom 2            | 4m x 3.1m   |
| Bedroom 3            | 4.2m x 6.2m |
| Ensuite              | 1.6m x 1.6m |

All sizes are approximate and may be subject to change











### 2 bedroom Mid terrace home Plot 4 (82.8sq.m.)

| Room                 | Dimensions  |
|----------------------|-------------|
| Kitchen/Diner/Lounge | 4.1m x 7.8m |
| W/C                  | 1m x 2m     |
| Bedroom 1            | 3.5m x 5.1m |
| Bedroom 2            | 2.6m x 3.5m |
| Bathroom             | 1.7m x 2.7m |

All sizes are approximate and may be subject to change

#### **Ground Floor**













2 bedroom End terrace home Plot 5 (80.8sq.m.)

| Room                 | Dimensions  |
|----------------------|-------------|
| Kitchen/Diner/Lounge | 4.1m x 6.2m |
| W/C                  | 1m x 2m     |
| Bedroom 1            | 3.5m x 3.5m |
| Bedroom 2            | 2.6m x 3.5m |
| Bathroom             | 1.7m x 2.7m |

All sizes are approximate and may be subject to change