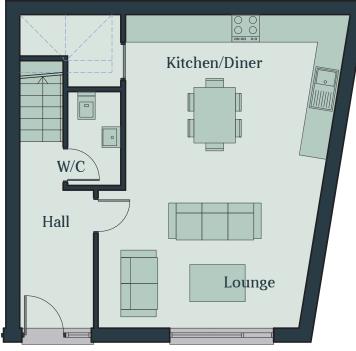

### 3 bedroom End terrace home Plot 3 (106.7sq.m.)

| Room                 | Dimensions  |
|----------------------|-------------|
| Kitchen/Diner/Lounge | 11.3m x 3m  |
| Bathroom             | 1.8m x 2.1m |
| Bedroom 1            | 3.7m x 2.1m |
| Bedroom 2            | 4m x 3.1m   |
| Bedroom 3            | 4.2m x 6.2m |
| Ensuite              | 1.6m x 1.6m |

All sizes are approximate and may be subject to change