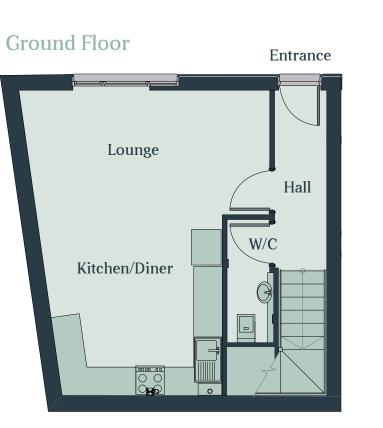

#### **Ground Floor**

Entrance

## 2 bedroom plus study Semi-detatched home

Plot 1 (90.2sq.m.)

| Room                 | Dimensions  |
|----------------------|-------------|
| Kitchen/Diner/Lounge | 4.5m x 6.5m |
| W/C                  | 2m x 2.5m   |
| Bedroom 1            | 3.8m x 3.8m |
| Bedroom 2            | 2.7m x 3.8m |
| Study                | 2.2m x 3m   |
| Bathroom             | 2.2m x 1m   |