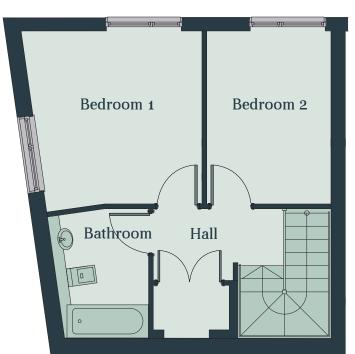

## 2 bedroom plus study Semi-detatched home

Plot 1 (90.2sq.m.)

| Room                 | Dimensions  |
|----------------------|-------------|
| Kitchen/Diner/Lounge | 4.5m x 6.5m |
| W/C                  | 2m x 2.5m   |
| Bedroom 1            | 3.8m x 3.8m |
| Bedroom 2            | 2.7m x 3.8m |
| Study                | 2.2m x 3m   |
| Bathroom             | 2.2m x 1m   |

## 2 bedroom plus study Semi-detatched home

Plot 2 (88.2sq.m.)

| Room                 | Dimensions  |
|----------------------|-------------|
| Kitchen/Diner/Lounge | 4.5m x 6.5m |
| W/C                  | 2m x 2.5m   |
| Bedroom 1            | 3.8m x 3.8m |
| Bedroom 2            | 2.7m x 3.8m |
| Study                | 2.2m x 3m   |
| Bathroom             | 2.2m x 1m   |