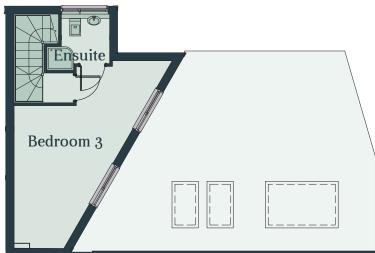

### 3 bedroom End terrace home Plot 3 (106.7sq.m.)

| Room                 | Dimensions  |
|----------------------|-------------|
| Kitchen/Diner/Lounge | 11.3m x 3m  |
| Bathroom             | 1.8m x 2.1m |
| Bedroom 1            | 3.7m x 2.1m |
| Bedroom 2            | 4m x 3.1m   |
| Bedroom 3            | 4.2m x 6.2m |
| Ensuite              | 1.6m x 1.6m |